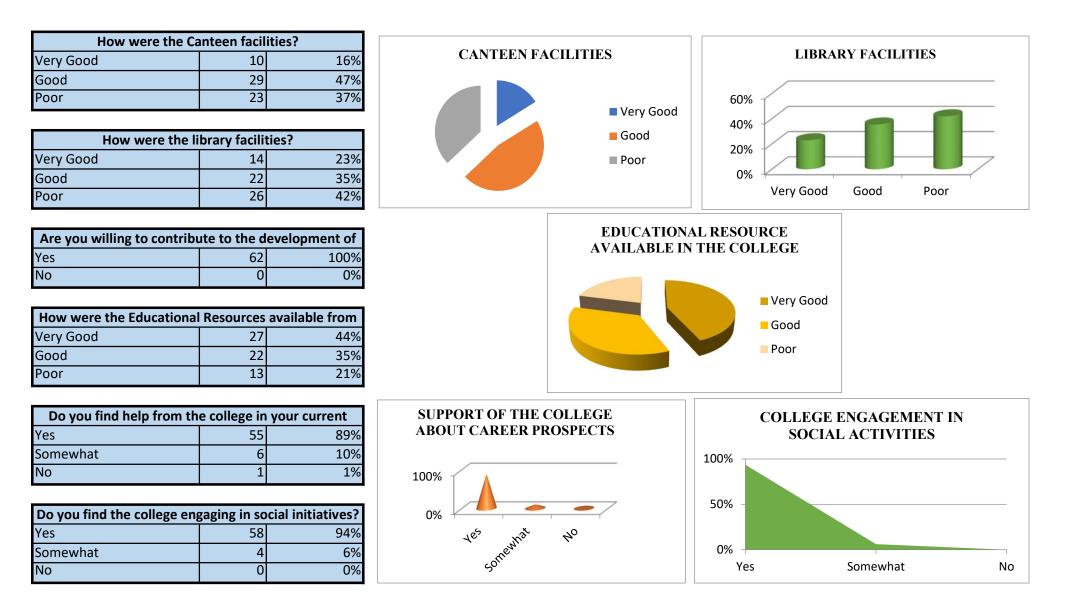

| How were the Infrastructure and Lab facilities? |    |     |  |  |
|-------------------------------------------------|----|-----|--|--|
| Very Good                                       | 24 | 39% |  |  |
| Good                                            | 35 | 56% |  |  |
| Poor                                            | 3  | 5%  |  |  |