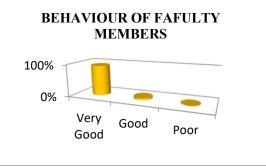

| How were the faculty members? |    |     |  |  |
|-------------------------------|----|-----|--|--|
| Very Good                     | 58 | 94% |  |  |
| Good                          | 4  | 6%  |  |  |
| Poor                          | 0  | 0%  |  |  |