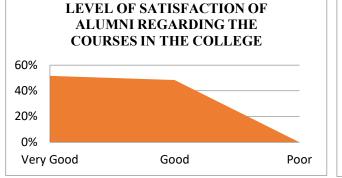

## Question wise responses

| How do you rate the courses that you have learnt in |    |     |  |  |
|-----------------------------------------------------|----|-----|--|--|
| Very Good                                           | 32 | 52% |  |  |
| Good                                                | 30 | 48% |  |  |
| Poor                                                | 0  | 0%  |  |  |