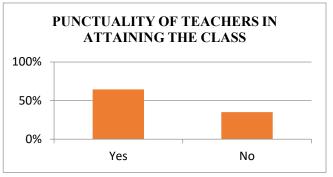

| Were the teachers punctual in attending the class? |    |     |  |  |
|----------------------------------------------------|----|-----|--|--|
| Yes                                                | 40 | 65% |  |  |
| No                                                 | 22 | 35% |  |  |