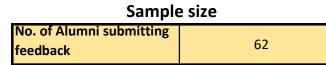

## **Alumni Feedback Report 2019-20**





Dr. Meghnad Saha College

## Question wise responses

| How do you rate the courses that you have learnt in |    |     |  |  |
|-----------------------------------------------------|----|-----|--|--|
| Very Good                                           | 32 | 52% |  |  |
| Good                                                | 30 | 48% |  |  |
| Poor                                                | 0  | 0%  |  |  |

| How were the Infrastructure and Lab facilities? |    |     |  |  |
|-------------------------------------------------|----|-----|--|--|
| Very Good                                       | 24 | 39% |  |  |
| Good                                            | 35 | 56% |  |  |
| Poor                                            | 3  | 5%  |  |  |

| How were the faculty members