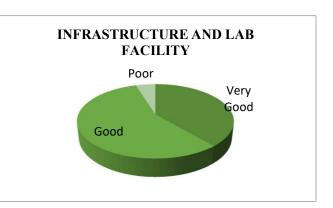

| How were the Infrastructure and Lab facilities? |    |     |  |  |
|-------------------------------------------------|----|-----|--|--|
| Very Good                                       | 24 | 39% |  |  |
| Good                                            | 35 | 56% |  |  |
| Poor                                            | 3  | 5%  |  |  |